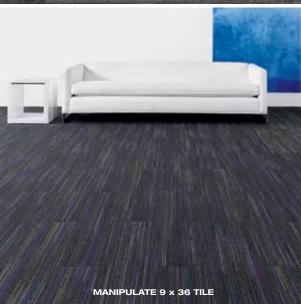

shown in analog 18 x 36 tile

shown in glitch 9 x 36 tile

| scan 26595   |
|--------------|
|              |
| invert 26750 |
|              |
| expose 26761 |

| product specifications |                                 |                                    |                |  |
|------------------------|---------------------------------|------------------------------------|----------------|--|
|                        | 18 x 36 Tile                    | 9 x 36 Tile                        |                |  |
| Face weight:           | analog: 18 oz<br>distort: 18 oz | glitch: 18 oz<br>manipulate: 18 oz | CERTIFIED      |  |
| Fiber:                 | EcoSolution Q®                  | EcoSolution Q®                     | cradietocradie |  |
| Backing:               | EcoWorx®                        | EcoWorx®                           | SILVER         |  |