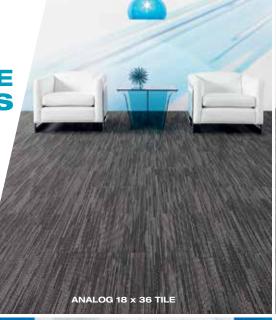

shown in analog 18 x 36 tile

shown in glitch 9 x 36 tile

| scan 26595   |
|--------------|
|              |
| invert 26750 |
|              |
| expose 26761 |

| product specifications |                                 |                                    |                |  |
|------------------------|---------------------------------|------------------------------------|----------------|--|
|                        | 18 x 36 Tile                    | 9 x 36 Tile                        |                |  |
| Face weight:           | analog: 18 oz<br>distort: 18 oz | glitch: 18 oz<br>manipulate: 18 oz | CERTIFIED      |  |
| Fiber:                 | EcoSolution Q®                  | EcoSolution Q®                     | cradietocradie |  |
| Backing:               | EcoWorx®                        | EcoWorx®                           | SILVER         |  |