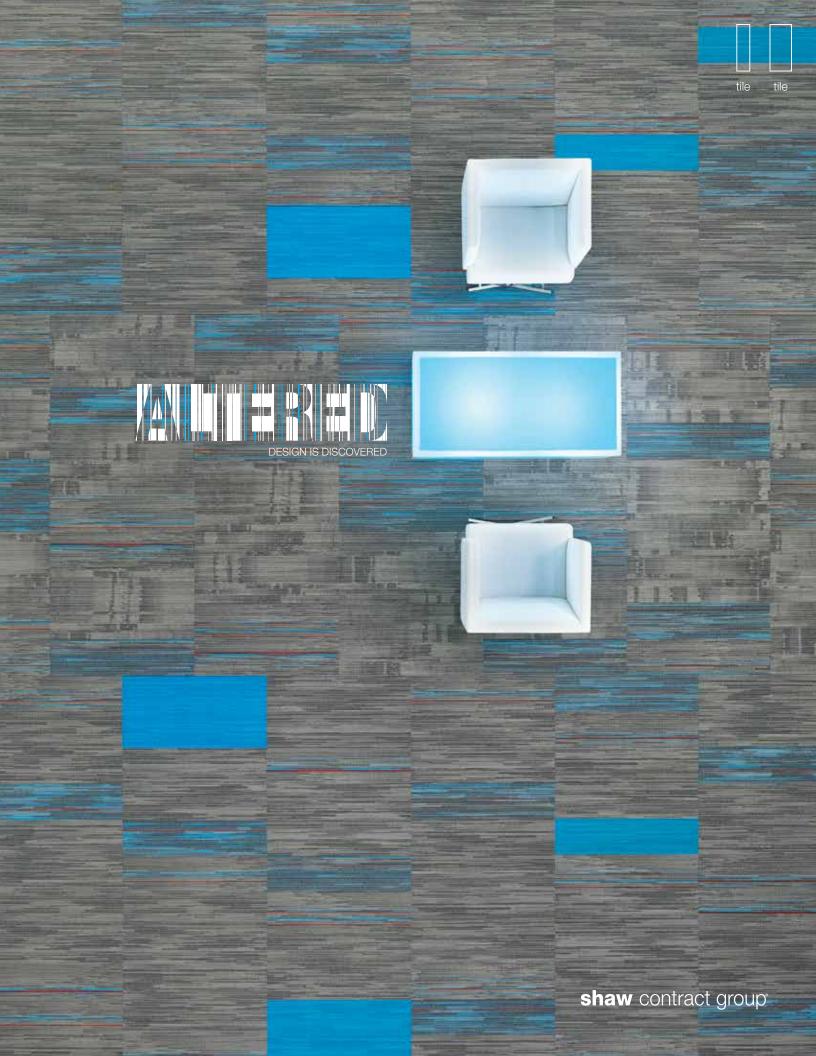

AN ALTERED PERSPECTIVE OFTEN LEADS TO A CLEAR VISION

Welcome to an altered perspective. We've changed the space and redefined the room to give you an entirely different point of view-one where things aren't quite what they seem. Layer your curiosity with creativity to blur the line between what's real and what's surreal. This is Altered, a collection where manipulation takes left, right, and center stage-redefining how we see. Not just within your space, but all that surrounds it. DESIGN IS DISCOVERED