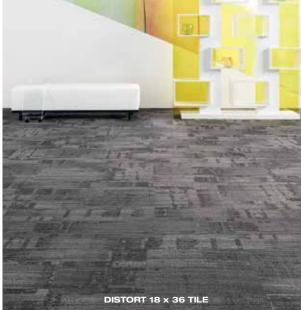

shown in analog 18 x 36 tile

shown in glitch 9 x 36 tile

| scan 26595   |
|--------------|
|              |
| invert 26750 |
|              |
| expose 26761 |

| product specifications |                                 |                                    |                |  |
|------------------------|---------------------------------|------------------------------------|----------------|--|
|                        | 18 x 36 Tile                    | 9 x 36 Tile                        |                |  |
| Face weight:           | analog: 18 oz<br>distort: 18 oz | glitch: 18 oz<br>manipulate: 18 oz | CERTIFIED      |  |
| Fiber:                 | EcoSolution Q®                  | EcoSolution Q®                     | cradietocradie |  |
| Backing:               | EcoWorx®                        | EcoWorx®                           | SILVER         |  |