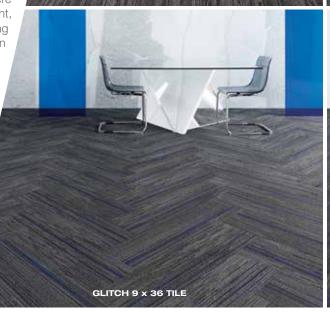

shown in analog 18 x 36 tile

shown in glitch 9 x 36 tile

| scan 26595   |
|--------------|
|              |
| invert 26750 |
|              |
| expose 26761 |

| product specifications |                                 |                                    |                |  |
|------------------------|---------------------------------|------------------------------------|----------------|--|
|                        | 18 x 36 Tile                    | 9 x 36 Tile                        |                |  |
| Face weight:           | analog: 18 oz<br>distort: 18 oz | glitch: 18 oz<br>manipulate: 18 oz | CERTIFIED      |  |
| Fiber:                 | EcoSolution Q®                  | EcoSolution Q®                     | cradietocradie |  |
| Backing:               | EcoWorx®                        | EcoWorx®                           | SILVER         |  |